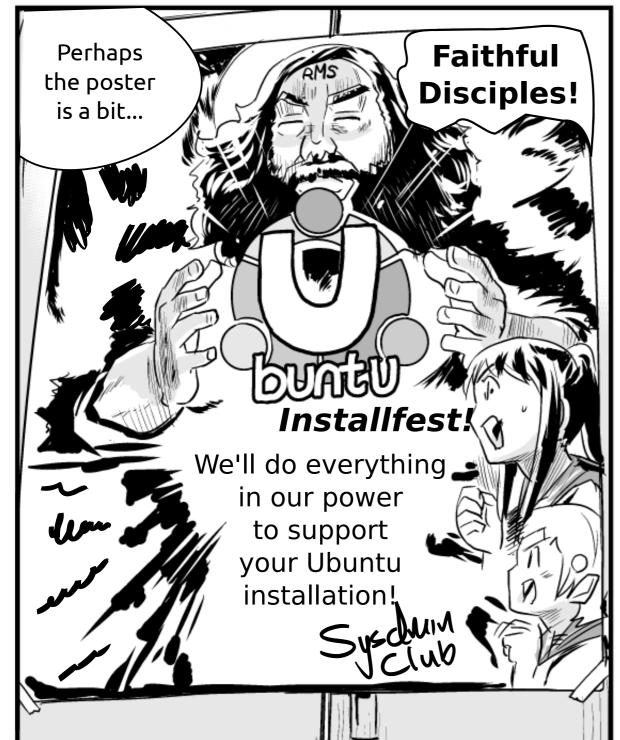

## Installfest

This comic is presented in an edited Greek/Roman left-to-right format, in order to improve readability as much as possible. The orientation of the artwork has changed and readers accustomed to "manga-style" right-to-left are encour-aged to download that edition of this comic.

If you prefer readability or simply don't wish to spend time working out something new, please continue. Use the guide on the right to see an example of the reading order that you will be accustomed to if you are from a country that writes in this fashion:











It seems perfect to me.

On the contrary, this is the expected outcome

























possessions!

How prejudiced

can you be?!



Just gaze upon









## Subuntu =

\*Ubuntu startup sound\*





















## Installation numbers for Japan:

Windows 7: 1 Ubuntu 9.10: 1?! The Endo

It wasn't much, but at least we got a little result

It's a first step, prez!