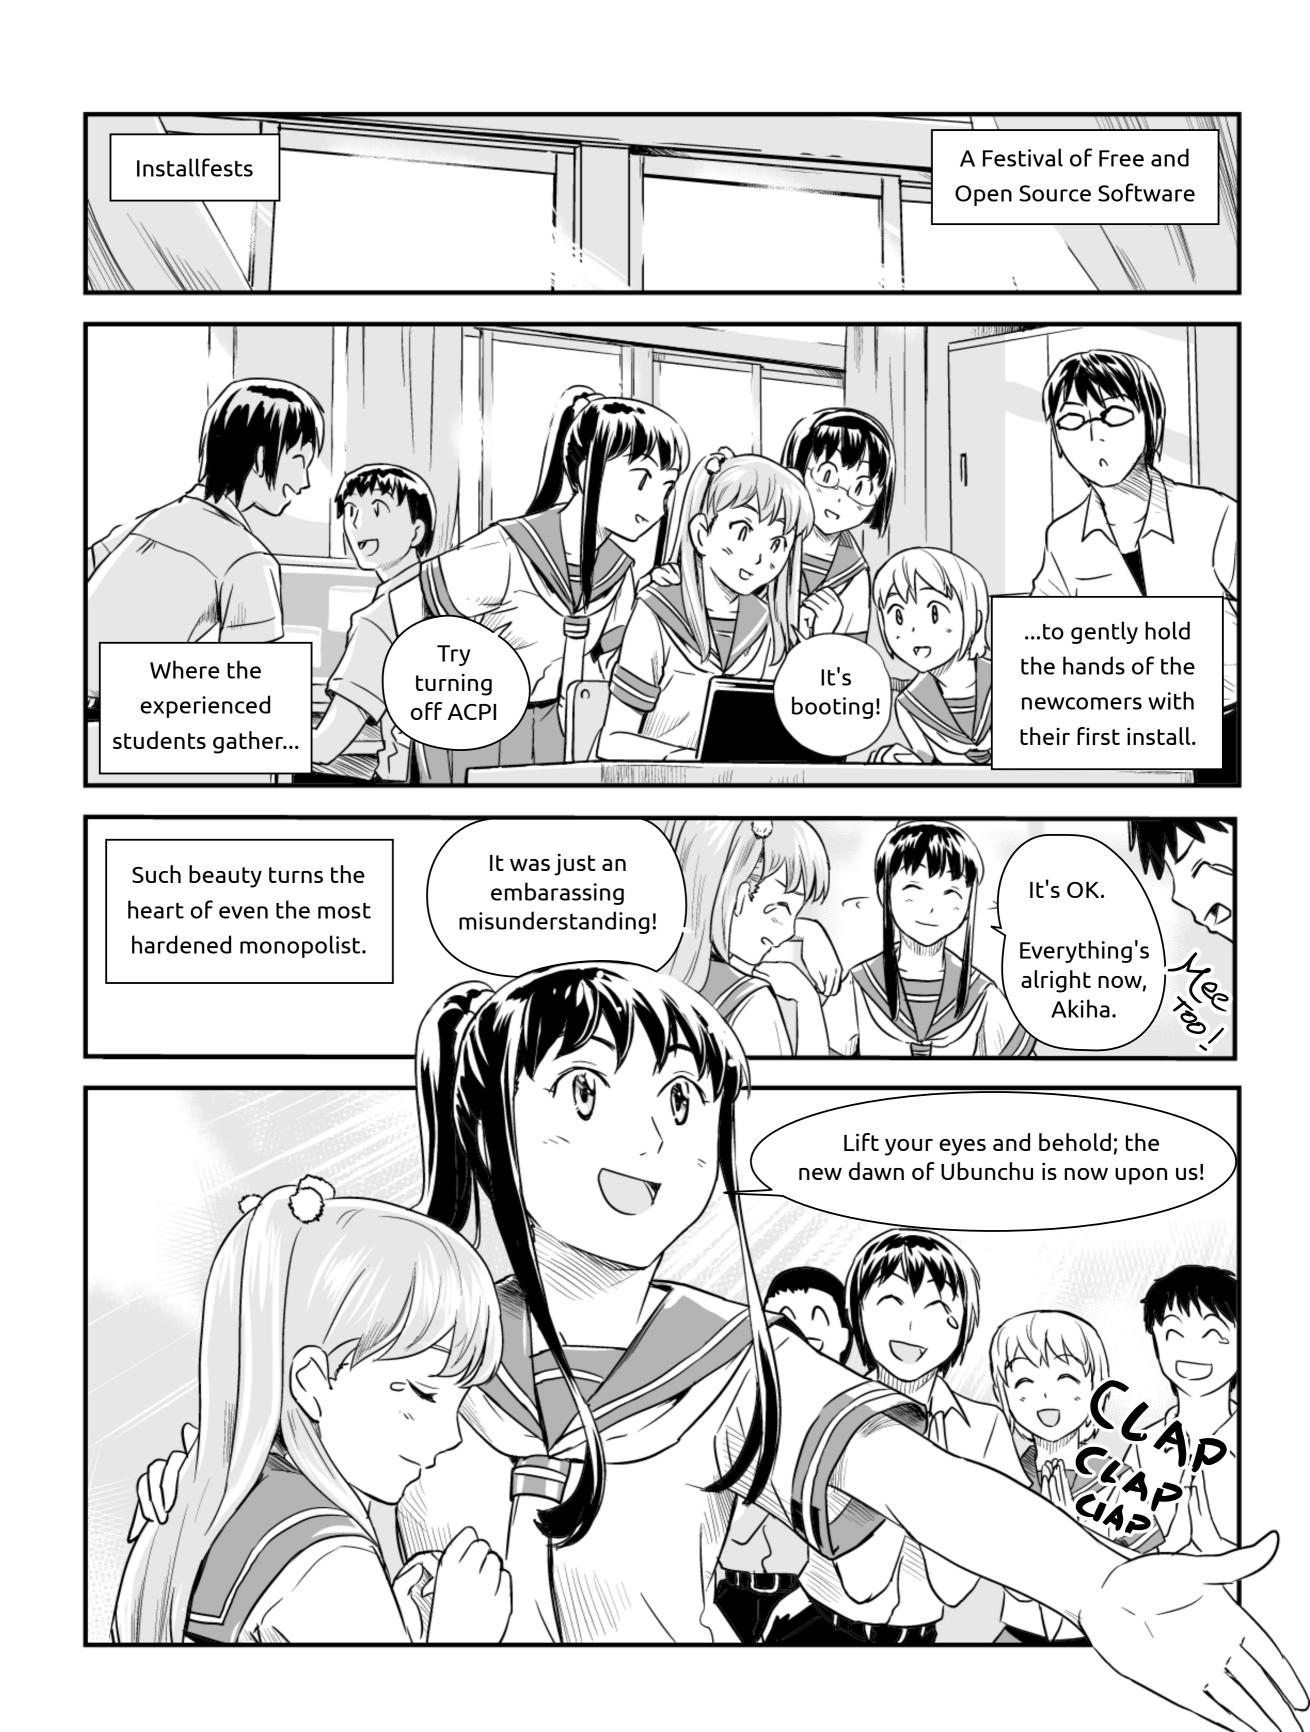

## Installfest

This comic is presented in an edited Greek/Roman left-to-right format, in order to improve readability as much as possible. The orientation of the artwork has changed and readers accustomed to "manga-style" right-to-left are encour-aged to download that edition of this comic.