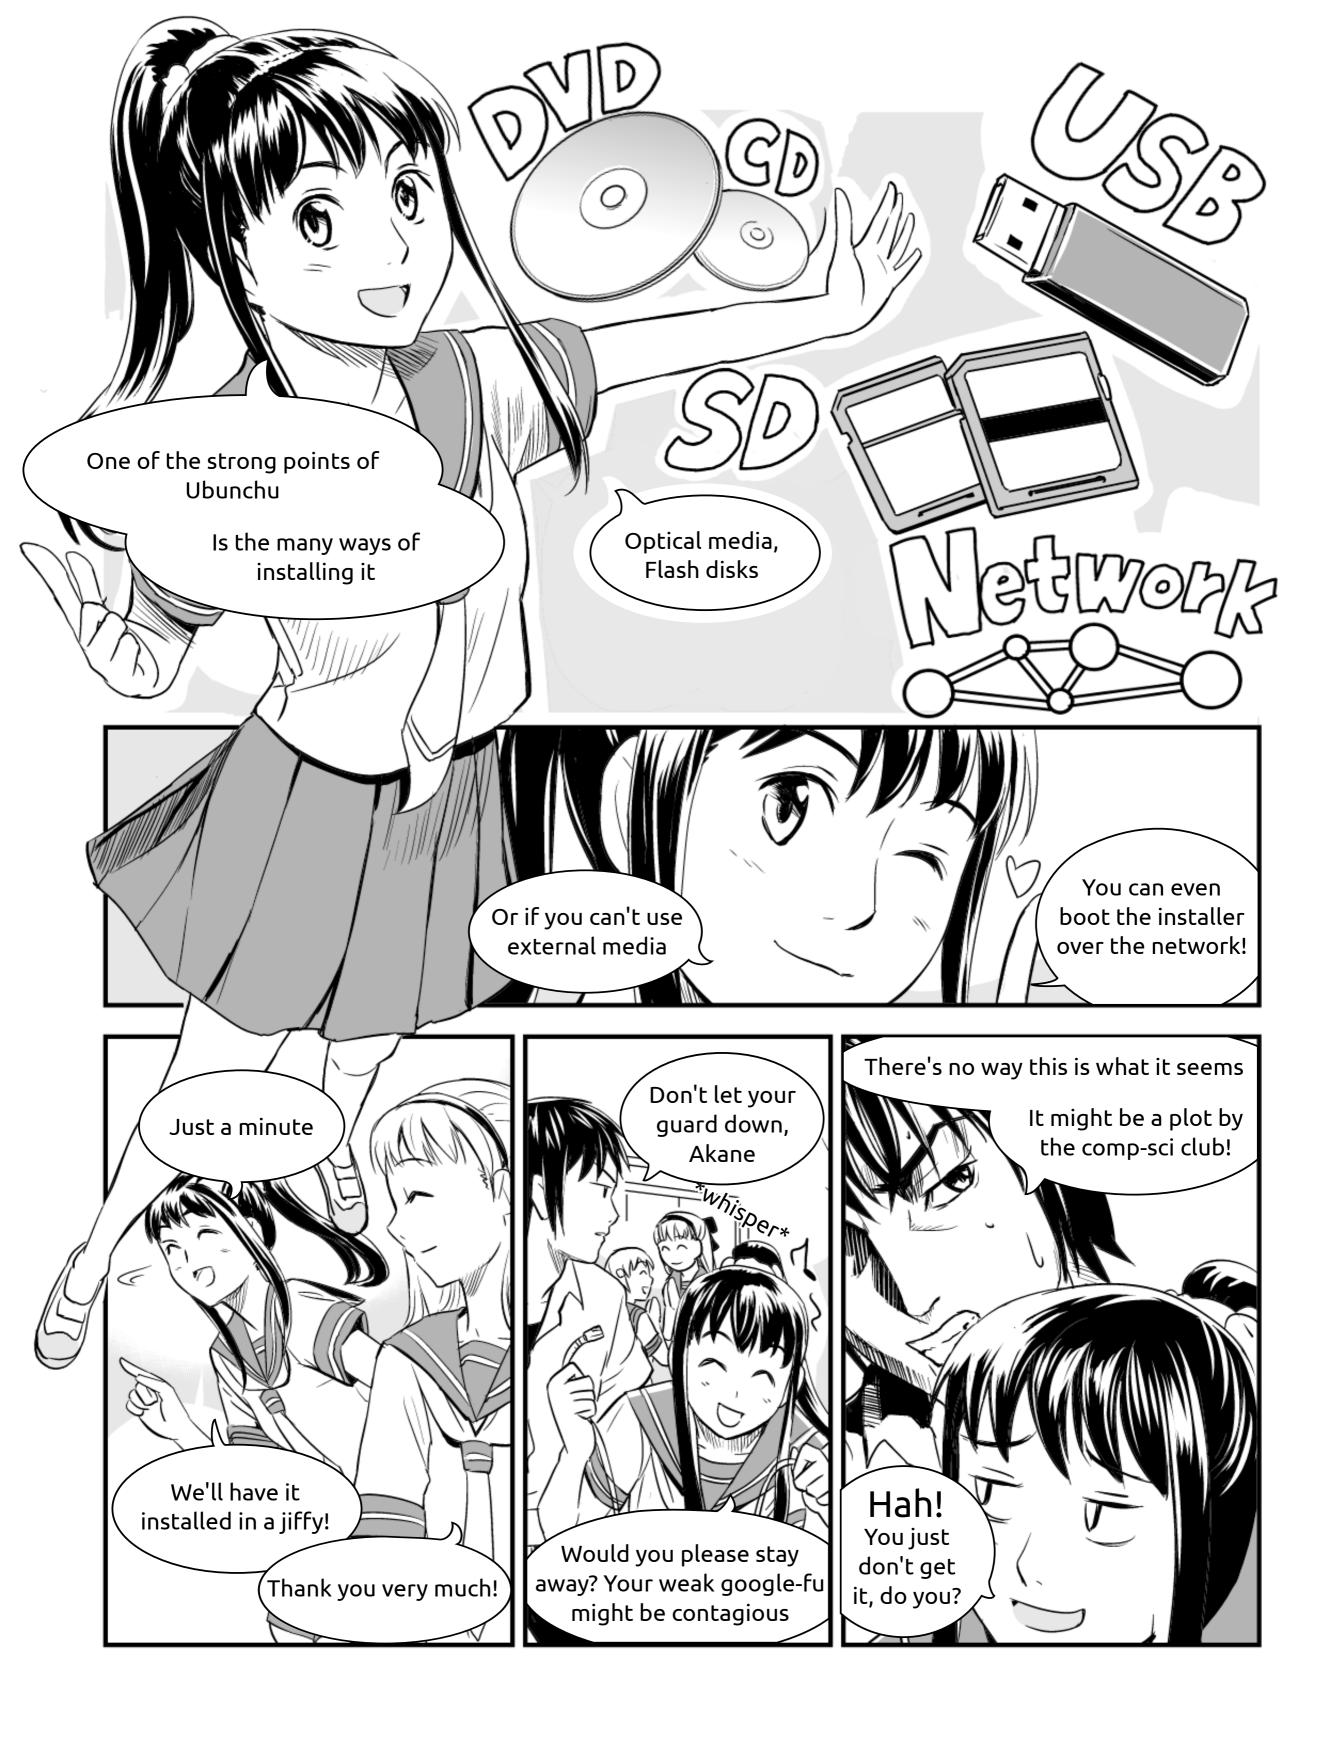

## Installfest

This comic is presented in an edited Greek/Roman left-to-right format, in order to improve readability as much as possible. The orientation of the artwork has changed and readers accustomed to "manga-style" right-to-left are encour-aged to download that edition of this comic.

If you prefer readability or simply don't wish to spend time working out something new, please continue. Use the guide on the right to see an example of the reading order that you will be accustomed to if you are from a country that writes in this fashion:











It seems perfect to me.

On the contrary, this is the expected outcome

























possessions!

How prejudiced

can you be?!



Just gaze upon









## Subuntu =

\*Ubuntu startup sound\*





















## Installation numbers for Japan:

Windows 7: 1 Ubuntu 9.10: 1?! The Endo

It wasn't much, but at least we got a little result

It's a first step, prez!