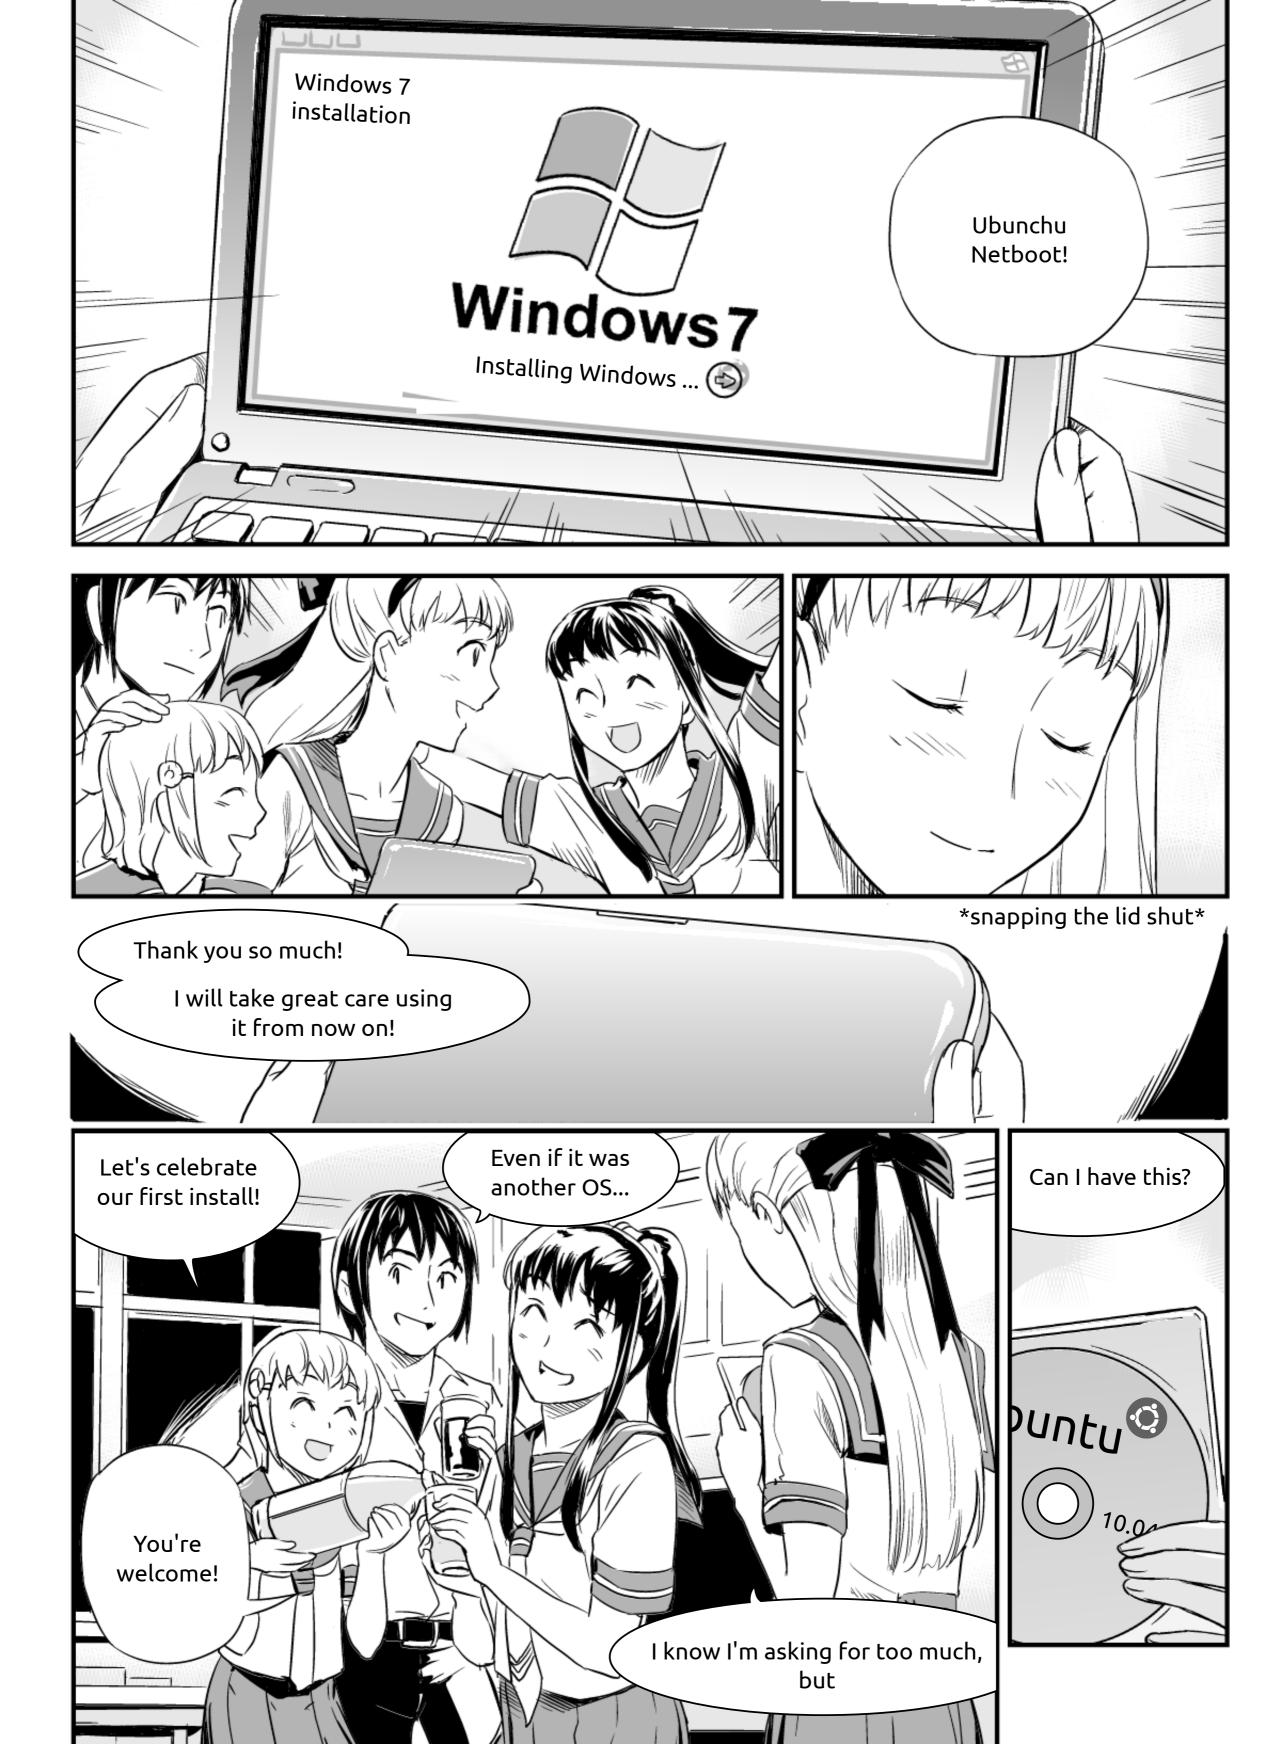

## Installation numbers for Japan:

Windows 7: 1 Ubuntu 9.10: 1?! The Endo

It wasn't much, but at least we got a little result

It's a first step, prez!